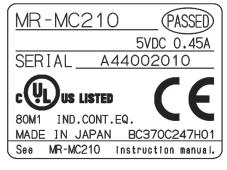

As an example, the following shows the rating plate of MR-MC210 before change and after change.

MR-MC210 KCC-REI-MEK-5VDC 0.45A TC510A815G51 DATE 2014-04 A44002010 IN JAPAN MADE IND.CONT.EQ. BC370C286H01 See MR-MC210 instruction manual. MR-MC210 Voyez mode d'emploi. (3)

Figure 2.1 Before change

Figure 2.2 After change