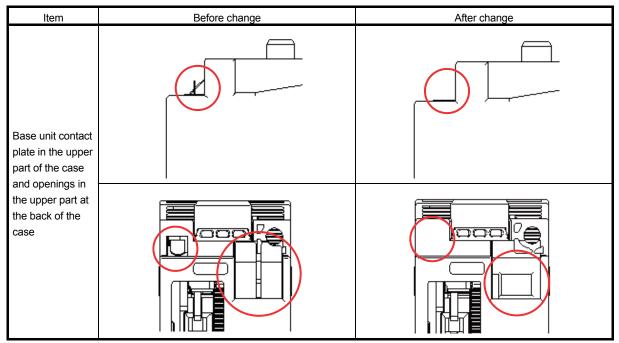

#### 3. Details of Change

The base unit contact plate in the upper part of the module is removed, and two openings in the upper part at the back of the case are closed as follows.

Note 1. The above modifications do not affect the functions or performance of the Simple Motion module.

2. The new or old module can be identified by the presence or absence of openings in the upper part at the back of the case.

| of<br>issueZ015TitleModule (RD77MS)5-1-14 Yada-minami, Higashi-ku, Nagoya 461-86<br>Tel.: +81 (52) 721-2111 Main line |  | 5-1-14 Yada-minami, Higashi-ku, Nagoya 461-867 |
|-----------------------------------------------------------------------------------------------------------------------|--|------------------------------------------------|
|-----------------------------------------------------------------------------------------------------------------------|--|------------------------------------------------|