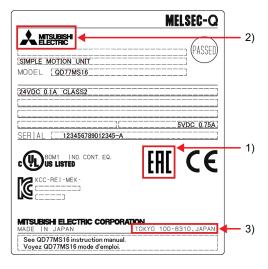

#### 2. Details of the Change

- 1) The EAC mark is printed on the rating plate and will be added on the packaging label.
- 2) The corporate logo design on the rating plate has been changed. (Old: MITSUBISHI, new: MITSUBISHI ELECTRIC)
- 3) The manufacturer identification information has been added on the rating plate.

# Description Change on the Rating Plate and Packaging Label of the Mitsubishi Servo System Controller

Thank you for your continued patronage of the Mitsubishi servo system controllers and Mitsubishi Electric FA products.

The servo system controller now complies with the Eurasian Conformity (EAC) requirements of the Customs Union (Russia, Belarus, and Kazakhstan). In addition, our corporate logo design has been changed. Accordingly, the descriptions on the rating plate and packaging label will be changed as follows. This change does not affect the functions and performance of the product. We ask for your understanding in this matter.