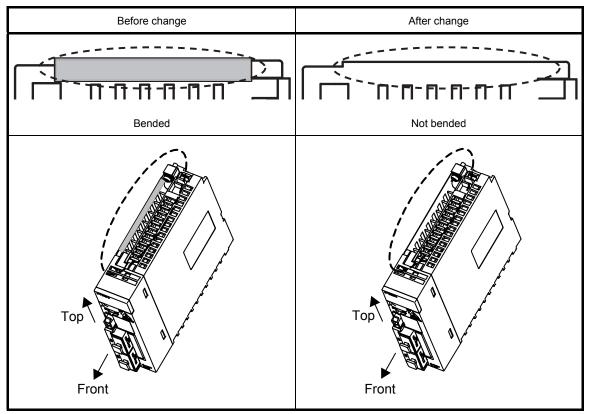

#### 3. Details of the Change

The shape of the protection sheet on the side of the controller is changed as shown below.