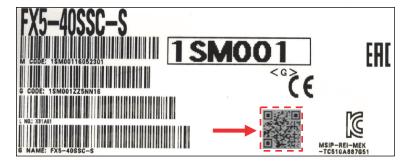

#### 3. Details of the Change

A two-dimensional code is added to the packaging label of FX5-40SSC-S Simple Motion modules.

Figure 1. Indication example (FX5-40SSC-S)