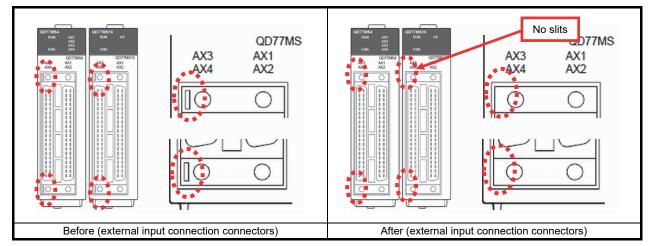

#### 3. Details of the Change

The external input connection connectors will have no slits on their upper and lower areas. Using the connectors with no slits does not affect the functions and performance of the products. The slits were made only for the convenience of the manufacturing process at the connector manufacturer.