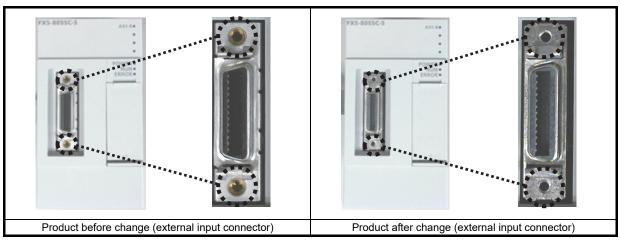

#### 3. Details of the Change

The external input connectors will have tapped holes instead of lock nuts. This change does not affect the functions and performance of the product. The recommended connector set LD77MHIOCON will fit into the changed connectors properly.