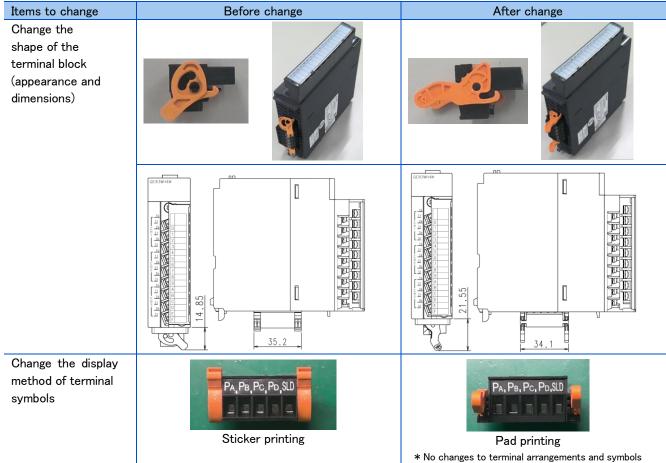

### 2 DETAILS ON THE CHANGE

We will change the shape of the Voltage input terminal block and the display method of the terminal symbol.

The following is an example of QE83WH4W as a representative.

TECHNICAL BULLETIN [ 2 / 2 ]