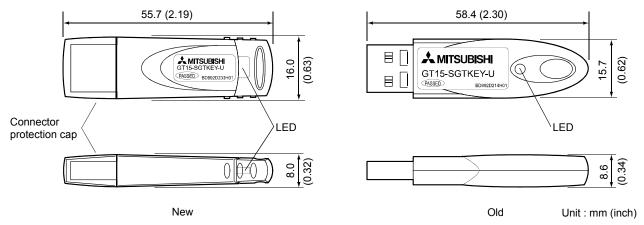

## 1. Changes in license key appearance (GT15-SGTKEY-U)

The color of the license key is changed from purple to black, and the LED status becomes easy to see compared to the old license key.

The new license key has a connector protection cap.

No electric performance specifications are changed compared to the old license key, and you do not have to change the operating environment of GT SoftGOT1000.

<How to check appearance type>

For the appearance type, check the rating plate as follows.