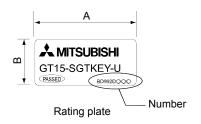

No electric performance specifications are changed compared to the old license key, and you do not have to change the operating environment of GT SoftGOT1000.

<How to check appearance type>

For the appearance type, check the rating plate as follows.

| Rating plate | GT15-SGTKEY-U                              |                                             |  |
|--------------|--------------------------------------------|---------------------------------------------|--|
|              | New                                        | Old                                         |  |
| Dimensions   | 16.5 (0.65) (A) 7.2 (0.28) (B) [mm] (inch) | 24.0 (0.94) (A) 11.0 (0.43) (B) [mm] (inch) |  |
| Number       | BD992D <u>233</u> H01                      | BD992D <u>214</u> H01                       |  |