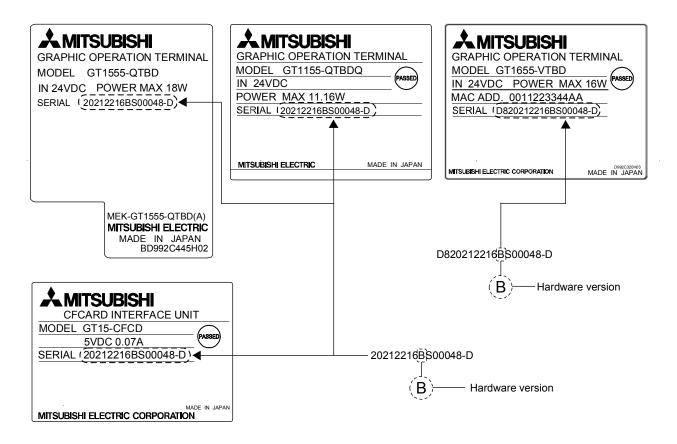

The following shows how to check the hardware version.

### Indication on rating plate (GOT rear face)

| Version | Print date   | Revision          |
|---------|--------------|-------------------|
| *       | January 2014 | - First edition   |
| A       | June 2014    | - GT15-CFCD added |
|         | •            |                   |