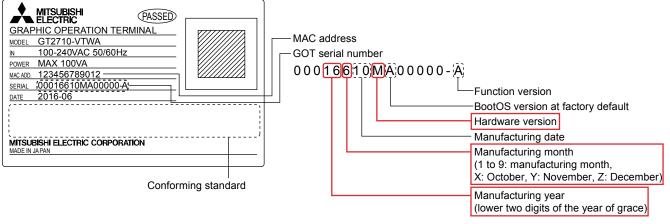

\*1 The target GOT is included in the package.

\*2 Check the hardware version of the GOT that is included in the package.

The following shows how to check the hardware version and the date of manufacture.

## Indication on the rating plate (GOT rear face)