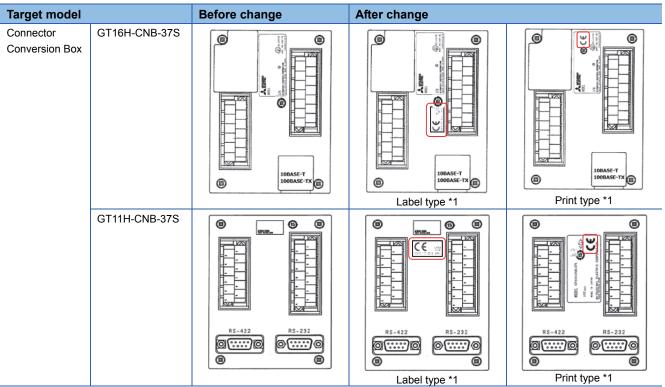

### 2. Target models and the details of change

The following models will bear the CE mark and manufacturer's address. For the models already bearing the CE mark, no change will be made.

| T05-MEM-ADPC | MICROSON (ASSED)  MORE GTD 5 - MEM - ADPC      | ♦ MINGERAL                                                                                                                                                                                                                                                                                                                                                                                                                                                                                                                                                                                                                                                                                                                                                                                                                                                                                                                                                                                                                                                                                                                                                                                                                                                                                                                                                                                                                                                                                                                                                                                                                                                                                                                                                                                                                                                                                                                                                                                                                                                                                                                     | (MIII)                                                                                                                                                                                                                                                                                                                                                                                                                                                                                                                                                                                                                                                                                                                                                                                                                                                                                                                                                                                                                                                                                                                                                                                                                                                                                                                                                                                                                                                                                                                                                                                                                                                                                                                                                                                                                                                                                                                                                                                                                                                                                                                         |
|--------------|------------------------------------------------|--------------------------------------------------------------------------------------------------------------------------------------------------------------------------------------------------------------------------------------------------------------------------------------------------------------------------------------------------------------------------------------------------------------------------------------------------------------------------------------------------------------------------------------------------------------------------------------------------------------------------------------------------------------------------------------------------------------------------------------------------------------------------------------------------------------------------------------------------------------------------------------------------------------------------------------------------------------------------------------------------------------------------------------------------------------------------------------------------------------------------------------------------------------------------------------------------------------------------------------------------------------------------------------------------------------------------------------------------------------------------------------------------------------------------------------------------------------------------------------------------------------------------------------------------------------------------------------------------------------------------------------------------------------------------------------------------------------------------------------------------------------------------------------------------------------------------------------------------------------------------------------------------------------------------------------------------------------------------------------------------------------------------------------------------------------------------------------------------------------------------------|--------------------------------------------------------------------------------------------------------------------------------------------------------------------------------------------------------------------------------------------------------------------------------------------------------------------------------------------------------------------------------------------------------------------------------------------------------------------------------------------------------------------------------------------------------------------------------------------------------------------------------------------------------------------------------------------------------------------------------------------------------------------------------------------------------------------------------------------------------------------------------------------------------------------------------------------------------------------------------------------------------------------------------------------------------------------------------------------------------------------------------------------------------------------------------------------------------------------------------------------------------------------------------------------------------------------------------------------------------------------------------------------------------------------------------------------------------------------------------------------------------------------------------------------------------------------------------------------------------------------------------------------------------------------------------------------------------------------------------------------------------------------------------------------------------------------------------------------------------------------------------------------------------------------------------------------------------------------------------------------------------------------------------------------------------------------------------------------------------------------------------|
|              | C. C. MERCHANDE FOR CORPORATION MERCHANDS      | ONTE  CONTROL DE LA CONTROL DE | OSIGNATURA DE LA CONTRACTOR DE LA CONTRA |
| T10-9PT5S    | (5710-9P753)<br>LOTI. 092 (6)<br>LOTI. 092 (7) | (B) (G110-9PT53) (101. 997 (6) (1017-997.08) (1017-997.08) (1017-997.08) (1017-997.08) (1017-997.08) (1017-997.08) (1017-997.08) (1017-997.08) (1017-997.08) (1017-997.08) (1017-997.08) (1017-997.08) (1017-997.08) (1017-997.08) (1017-997.08) (1017-997.08) (1017-997.08) (1017-997.08) (1017-997.08) (1017-997.08) (1017-997.08) (1017-997.08) (1017-997.08) (1017-997.08) (1017-997.08) (1017-997.08) (1017-997.08) (1017-997.08) (1017-997.08) (1017-997.08) (1017-997.08) (1017-997.08) (1017-997.08) (1017-997.08) (1017-997.08) (1017-997.08) (1017-997.08) (1017-997.08) (1017-997.08) (1017-997.08) (1017-997.08) (1017-997.08) (1017-997.08) (1017-997.08) (1017-997.08) (1017-997.08) (1017-997.08) (1017-997.08) (1017-997.08) (1017-997.08) (1017-997.08) (1017-997.08) (1017-997.08) (1017-997.08) (1017-997.08) (1017-997.08) (1017-997.08) (1017-997.08) (1017-997.08) (1017-997.08) (1017-997.08) (1017-997.08) (1017-997.08) (1017-997.08) (1017-997.08) (1017-997.08) (1017-997.08) (1017-997.08) (1017-997.08) (1017-997.08) (1017-997.08) (1017-997.08) (1017-997.08) (1017-997.08) (1017-997.08) (1017-997.08) (1017-997.08) (1017-997.08) (1017-997.08) (1017-997.08) (1017-997.08) (1017-997.08) (1017-997.08) (1017-997.08) (1017-997.08) (1017-997.08) (1017-997.08) (1017-997.08) (1017-997.08) (1017-997.08) (1017-997.08) (1017-997.08) (1017-997.08) (1017-997.08) (1017-997.08) (1017-997.08) (1017-997.08) (1017-997.08) (1017-997.08) (1017-997.08) (1017-997.08) (1017-997.08) (1017-997.08) (1017-997.08) (1017-997.08) (1017-997.08) (1017-997.08) (1017-997.08) (1017-997.08) (1017-997.08) (1017-997.08) (1017-997.08) (1017-997.08) (1017-997.08) (1017-997.08) (1017-997.08) (1017-997.08) (1017-997.08) (1017-997.08) (1017-997.08) (1017-997.08) (1017-997.08) (1017-997.08) (1017-997.08) (1017-997.08) (1017-997.08) (1017-997.08) (1017-997.08) (1017-997.08) (1017-997.08) (1017-997.08) (1017-997.08) (1017-997.08) (1017-997.08) (1017-997.08) (1017-997.08) (1017-997.08) (1017-997.08) (1017-997.08) (1017-997.08) (1017-997.08) (1017-997.08) (1017-997.08) (1017-997.08) | (E) (C) (C) (C) (C) (C) (C) (C) (C) (C) (C                                                                                                                                                                                                                                                                                                                                                                                                                                                                                                                                                                                                                                                                                                                                                                                                                                                                                                                                                                                                                                                                                                                                                                                                                                                                                                                                                                                                                                                                                                                                                                                                                                                                                                                                                                                                                                                                                                                                                                                                                                                                                     |
|              | 10-9PT5S                                       | MITTERSHIE ELECTIVE CONFORMATION  MITTER | Print  GT10-9PT5S  GT10-9PT5S  LOT. 092 @ LIMPURS.ANCIDS.                                                                                                                                                                                                                                                                                                                                                                                                                                                                                                                                                                                                                                                                                                                                                                                                                                                                                                                                                                                                                                                                                                                                                                                                                                                                                                                                                                                                                                                                                                                                                                                                                                                                                                                                                                                                                                                                                                                                                                                                                                                                      |

# TECHNICAL BULLETIN

[Issue No.] GOT-A-0122

<sup>\*1</sup> There may be cases where both the products with print-type indications and the products with label-type indications exist in the distribution stage.

Except for the indication type, there is no difference between these products.