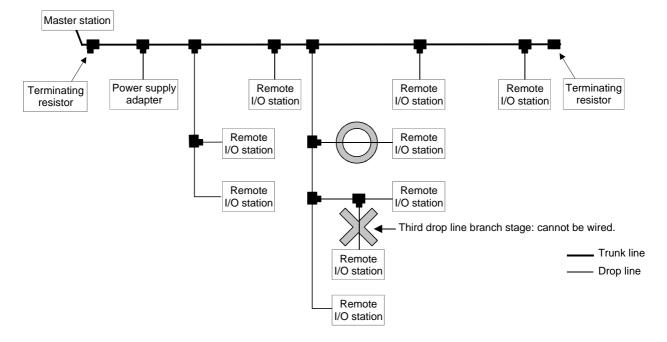

The number of drop line branch stages, within the CC-Link/LT system, is restricted as follows. (Also, this is applicable to systems consisting of AJ65SBT-CLB CC-Link - CC-Link/LT bridge module and CC-Link/LT remote module).

## Restrictions for the number of drop line branch stages

The drop line branch in the CC-Link/LT system can only be subdivided into two stages. Therefore, a third stage in the branch is invalid, as show in the diagram below.