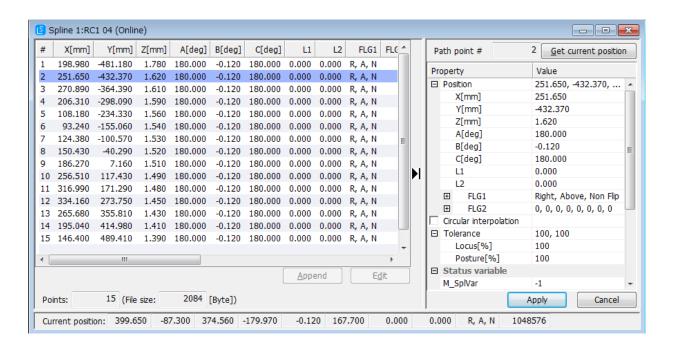

#### 1. Additional function

Added the function of "Spline file edit".

The spline function can be used with Version S5/R5 or later of the robot controller software.