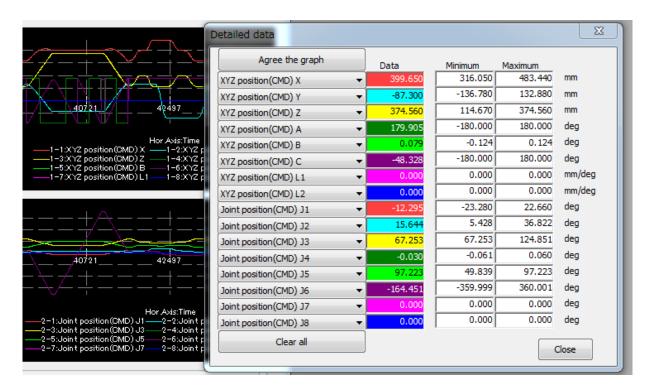

## The oscillograph screen was added.

The detail data column is displayed by the same color as the graph.