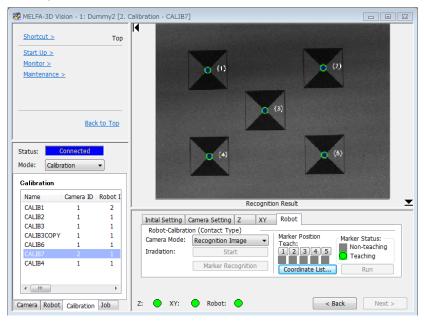

sion 3.10L release

Applicable to: F series, SQ series, SD series, S series (CR750/CRnQ-700/CRnD-700/CRn-500 series robot controller)

Thank you for your continued support of Mitsubishi industrial robot "MELFA".

This Technical news describes the new version 3.10L of the RT ToolBox2. 3D-11C-WINJ(E)/3D-12C-WINJ(E)

In order to use the functions described in this technical news, you need to download the latest version from MITSUBISHI ELECTRIC FA site, and upgrading the RT ToolBox2.

#### 1. Additional function

Added the function of "Spline file edit".

The spline function can be used with Version S5/R5 or later of the robot controller software.



#### MITSUBISHI ELECTRIC CORPORATION

# 2. Function improvement

### Improvement of MELFA-3D Vision

· Corresponded to MELFA-3D Vision Ver.1.1.



## The oscillograph screen was added.

The detail data column is displayed by the same color as the graph.