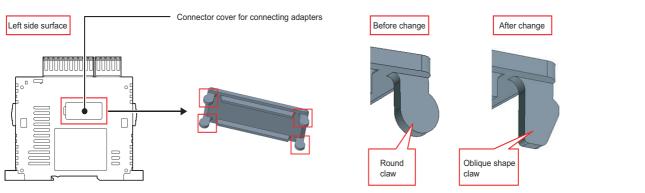

We are informing you of changing the shape of the tension controller connector cover for connecting adapters. There is no impact on the product functions and performance due to this change.

# 2 DETAILS ON THE CHANGES

The shape of the connector cover for connecting adapters is to be changed.

## 3 REASON FOR THE CHANGE

To make it easier to install/remove the connector cover for connecting adapters.