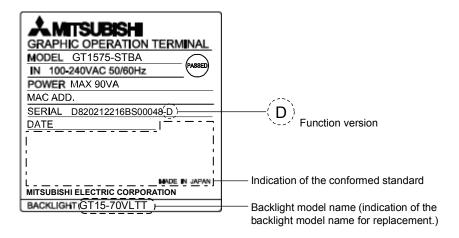

The old backlight model name was incorrectly indicated on the target GOTs whose production period was written in the following chapter 3.

Please confirm the function version before purchasing or using the backlights for replacement.

| Model name       | Function version | Available backlight |             |
|------------------|------------------|---------------------|-------------|
|                  |                  | GT15-70SLTT         | GT15-70VLTT |
| GT1575-STBA/STBD | C or later       | ×                   | 0           |
|                  | B or earlier     | 0                   | ×           |

### ■ Indication of the rating plate (GOT rear face)