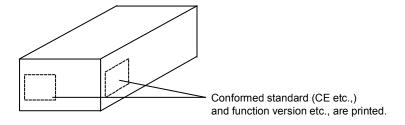

### 4. How to confirm the function version

The following shows how to confirm the function version.

#### ■ Packaging box

Confirm the function version on the label of the GOT packaging box. The label position varies depending on the models or shipment time.

| Version | Print date    | Revision        |
|---------|---------------|-----------------|
| *       | November 2013 | - First edition |