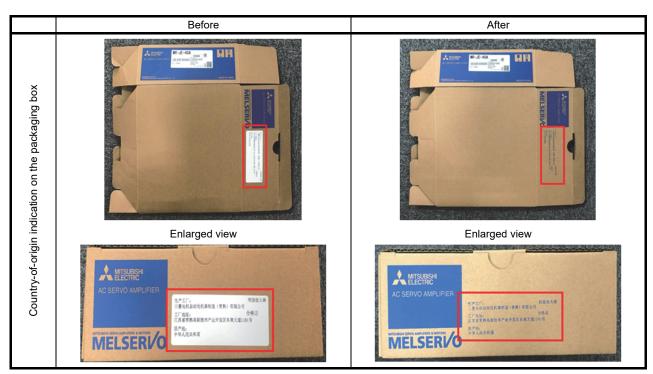

## 3. Details of the Change

The country of origin will be printed on the packaging box for AC servo amplifiers instead of being attached as a label. This change does not affect the functions and performance of the products.

Figure 1. Example of the country of origin printed on the packaging box (MR-JE series)