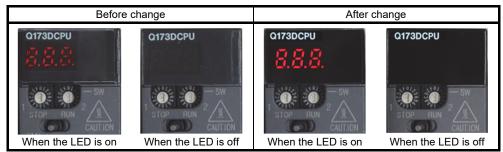

### Change in Appearance of LED Displays on Motion Controllers

Thank you for your continued patronage of the Mitsubishi Electric AC servo system.

To improve the visibility of the LED displays on the Motion controllers, the appearance will be changed as follows.

#### 3. Details of the Change

The LED displays will be changed as follows:

- (1) The LED brightness will be changed.
- (2) The transparency of the LED lens covers will be changed.

This specification change does not affect the functions and performance of the products.