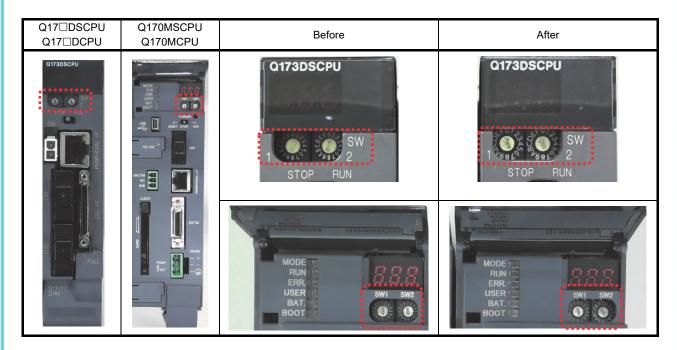

## **Appearance Change of the Rotary Switches on Motion Controllers**

Thank you for your continued patronage of the Mitsubishi Electric AC servo system.

The appearance of the rotary switches being used for the Motion controllers will be changed as follows.

### 3. Details of the Change

The rotary switches being used for the target models will be changed. The size of the characters will be larger, improving the visibility.

\* This change does not affect the functions and performance of the products.