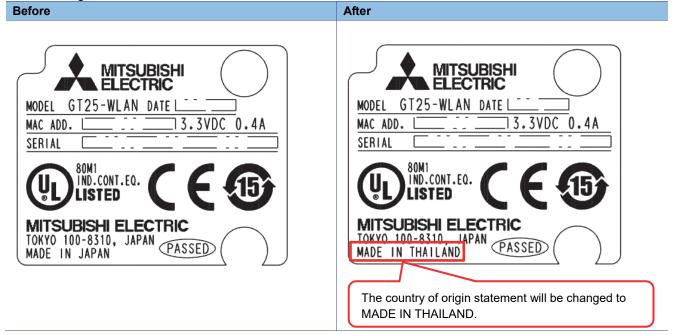

## 1.1 Rating plate

The country of origin statement on the rating plate will be changed.

The following shows the details.

[Issue No.] GOT-A-0126