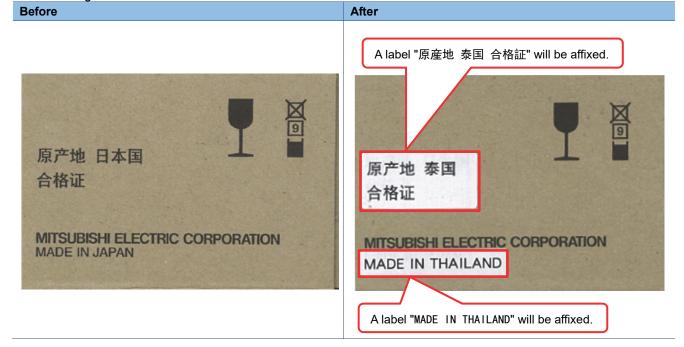

### 1.2 Packaging

The country of origin statement on the packaging for the product will be changed.

The following shows the details.