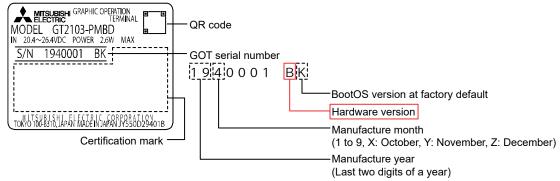

#### ■1. Rating plate on the GOT rear face

Check the rating plate on the GOT for its hardware version.