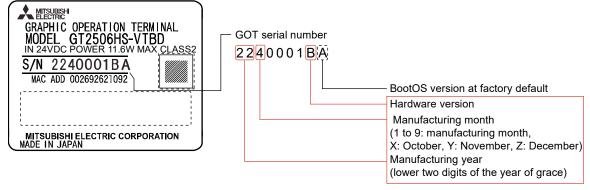

#### 3.1. Indication on rating plate (GOT rear face)

Check the rating plate of the GOT for the hardware version and date of manufacture.