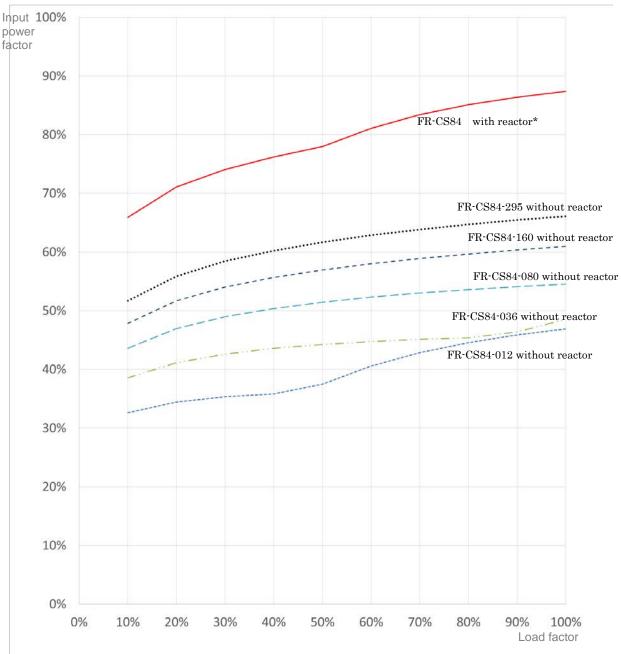

## TITLE: About FR-CS80 input power factor vs load factor relation

FR-CS80 series input power factor vs load factor relation is shown below.

Simulation conditions

Inverter model: FR-CS84-012~295 Power supply capacity: 500kVA Voltage/frequency: AC400V/50Hz

Input wiring length: 10m

Reactor: with or without FR-HAL

\*In case of operation with reactor for FR-CS80 series, the load factor vs input power factor characteristic there is little difference between different capacity types, so the characteristics of FR-CS84-160 are listed in the chart.