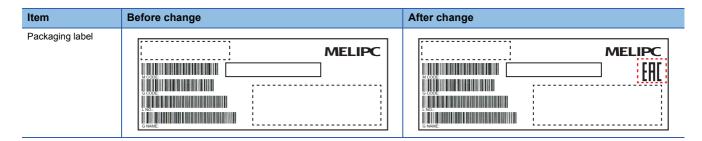

## 2 DETAILS OF THE CHANGES

An EAC mark is added to the rating plate and packaging label for EAC certified products.

The following table shows examples of the change.

The contents and layout differ depending on the models.