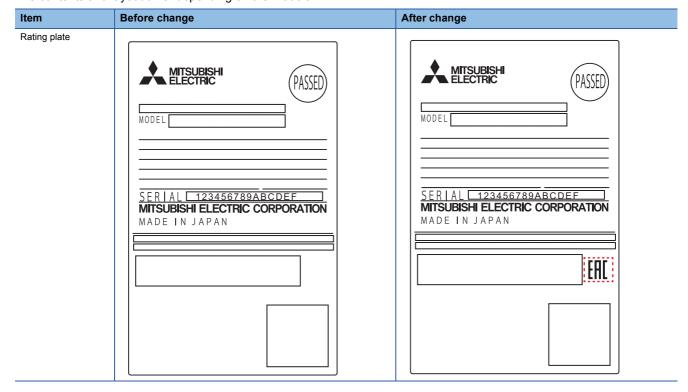

## 2 DETAILS OF THE CHANGES

An EAC mark is added to the rating plate and packaging label for EAC certified products.

The following table shows examples of the change.

The contents and layout differ depending on the models.