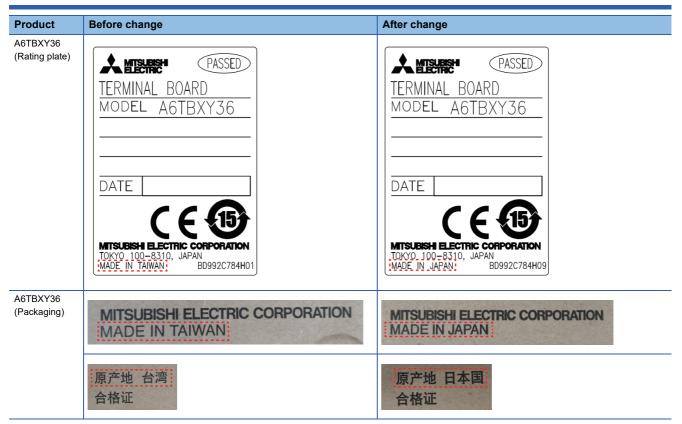

We are informing you of changing the origin of connector/terminal block converter modules (A6TBXY36).

### 2 DETAILS ON THE CHANGES

### 3 CHANGEOVER PERIOD

The changes will be applied to the products manufactured on and after October 2020.

Note that, depending on stock status, both the old and new products may be distributed in the market around that time.