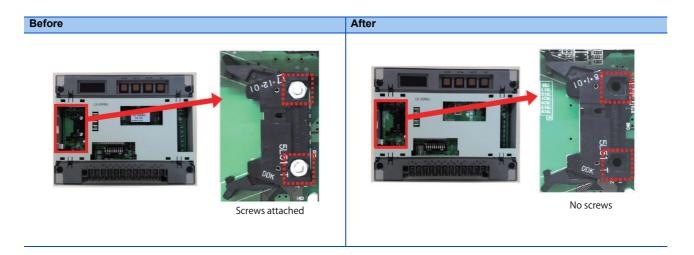

#### 2 DETAILS ON THE CHANGE

The appearance of the connector that connects the LE-5AP/LE-5AP-E operator panel will be changed as follows.