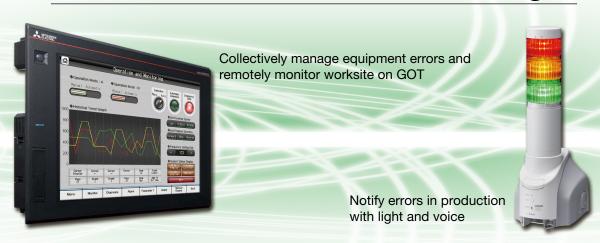

# **GOT & Network Monitoring Signal Tower Interactive Solutions**

# A New Network Monitoring





### ■ GOT sample screens

A set of GOT sample screen data is provided. The operation status and history of each Network Monitoring Signal Tower can be checked using the sample screens. Configure the settings for each signal tower according to the contents of the sample screens.

The data set is included in HMI/GOT Screen Design Software GT Works3.



### [Monitor screen]

The operation status of the Network Monitoring Signal Tower can be checked with lamps.



### [Operation history screen]

The operation history of the Network Monitoring Signal Tower can be checked with messages.



Graphic Operation Terminal



### Enhanced interfaces that meet system design needs SD memory card, Ethernet, RS-232, and RS-422/485 communication interfaces, and USB ports (host\* and device) are standard