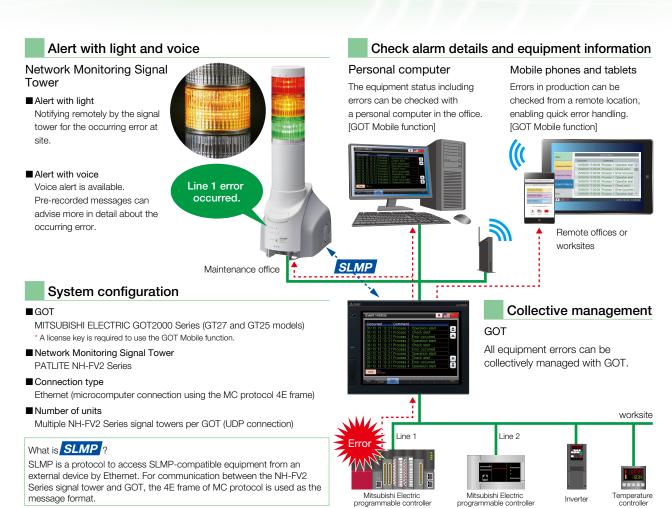

### ■ GOT sample screens

A set of GOT sample screen data is provided. The operation status and history of each Network Monitoring Signal Tower can be checked using the sample screens. Configure the settings for each signal tower according to the contents of the sample screens.

### [Monitor screen]

The operation status of the Network Monitoring Signal Tower can be checked with lamps.

### [Operation history screen]

The operation history of the Network Monitoring Signal Tower can be checked with messages.

Graphic Operation Terminal

### Enhanced interfaces that meet system design needs SD memory card, Ethernet, RS-232, and RS-422/485 communication interfaces, and USB ports (host\* and device) are standard features. \* GT27, GT25, GT23, GT21 wide models.

### A wide variety of functions

Useful functions are available, such as the GOT Mobile function\* that enables you to remotely check the controller status, the backup/restoration function, and the sequence program monitor (Ladder) function\*. \* GT27 and GT25 only