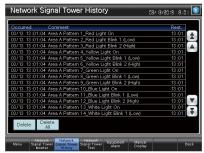

### [Operation history screen]

The operation history of the Network Monitoring Signal Tower can be checked with messages.

Graphic Operation Terminal