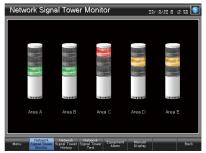

### [Monitor screen]

The operation status of the Network Monitoring Signal Tower can be checked with lamps.