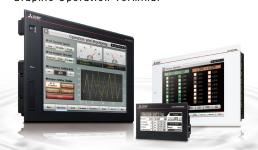

### ■ GOT sample screens

A set of GOT sample screen data is provided. The operation status and history of each Network Monitoring Signal Tower can be checked using the sample screens. Configure the settings for each signal tower according to the contents of the sample screens.

### [Monitor screen]

The operation status of the Network Monitoring Signal Tower can be checked with lamps.

### [Operation history screen]

The operation history of the Network Monitoring Signal Tower can be checked with messages.

Graphic Operation Terminal

### Enhanced interfaces that meet system design needs SD memory card, Ethernet, RS-232, and RS-422/485 communication interfaces, and USB ports (host\* and device) are standard features. \* GT27, GT25, GT23, GT21 wide models.

### ● Simple operation with multi-touch and gesture functions\* Zoom in to easily operate small and hard to reach switches. After zooming in, scroll the display to show the area you want to operate. \* GT27 only

### A wide variety of functions

Useful functions are available, such as the GOT Mobile function\* that enables you to remotely check the controller status, the backup/restoration function, and the sequence program monitor (Ladder) function\*. \* GT27 and GT25 only