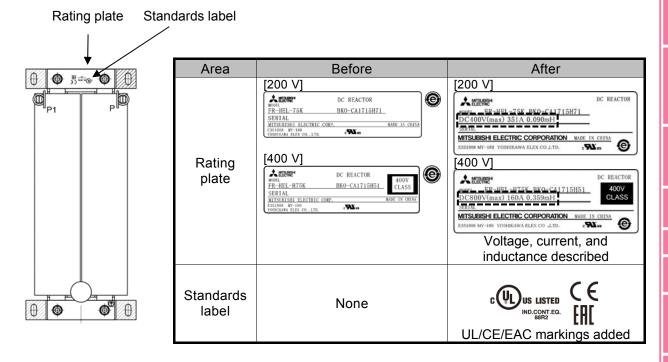

### 2. Details of the Change

The relevant UL, CE, and EAC markings will be added to the products.

Due to the change, the description on the rating plate will be changed and a standards label will be added. The change does not affect the quality, performance, or specifications of the products.

Example: FR-HEL-H75K

#### 4. Product Identification

The products can be identified visually.

| Date<br>of<br>issue | June 2019 | Title | Appearance Change of the Inverter Option FR-HEL DC Reactor | Mitsubishi Electric Corp., Nagoya Works<br>5-1-14 Yada-minami, Higashi-ku, Nagoya 461-8670<br>Tel.: +81 (52) 721-2111 Main line |
|---------------------|-----------|-------|------------------------------------------------------------|---------------------------------------------------------------------------------------------------------------------------------|
|---------------------|-----------|-------|------------------------------------------------------------|---------------------------------------------------------------------------------------------------------------------------------|