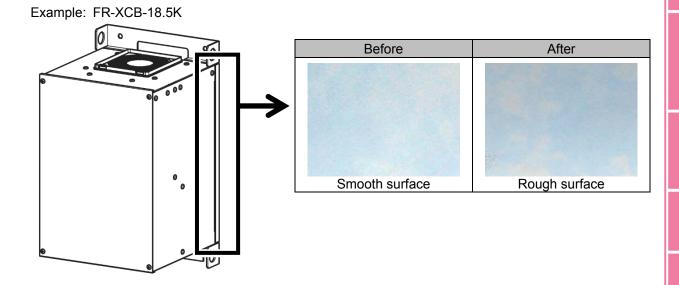

#### 2. Details of the Change

The surface treatment of the chassis on the back of the product will be changed as shown below. The change does not affect the quality, performance, or specifications of the product.