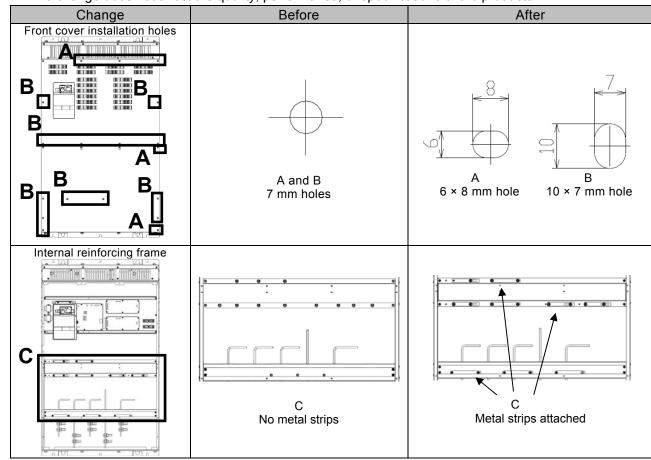

## 2. Details of the Change

The shapes of installation holes of the front cover will be changed, and metal strips will be attached on the internal reinforcing frame.

The change does not affect the quality, performance, or specifications of the products.