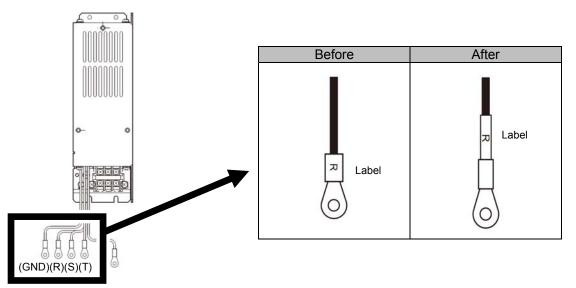

#### 2. Details of the Change

The position of the labels on the power supply cable (black cable) and the earth (ground) cable (green and yellow striped cable) will be changed.

The change does not affect the quality, performance, or specifications of the products.

#### Example: R cable of the FR-BFP2-0.4K