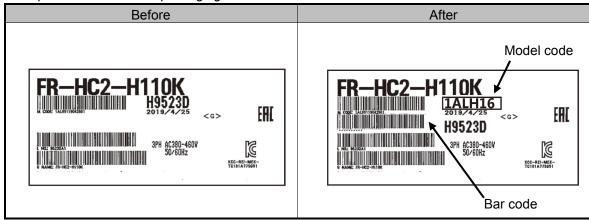

## 2. Details of the Change

A model code and a bar code will be added to the packaging label.

Example: FR-HC2-H110K packaging label