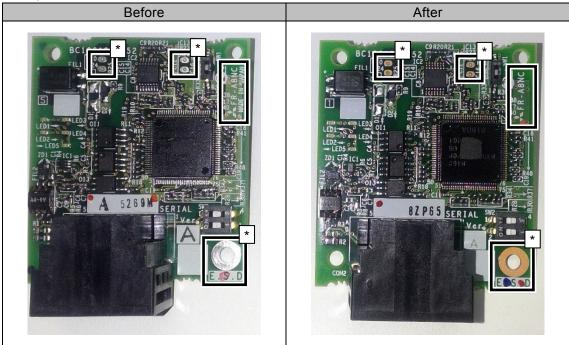

### 2. Details of the Change

The areas highlighted in black below will be changed. The change does not affect the quality, performance, or specifications of the product.

Example: FR-A8NC

<sup>&</sup>quot;\*" indicates changes made to the FR-A8NC only.

#### 4. Product Identification

The products can be identified visually.