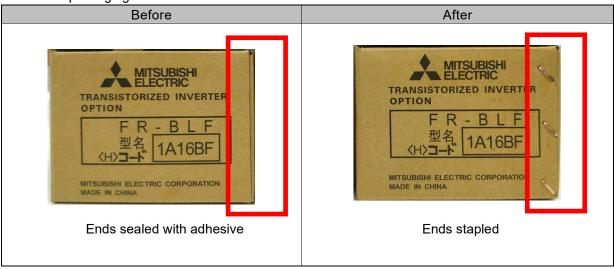

### 2. Details of Change

The ends of the cardboard, currently sealed with adhesive, will be stapled at one corner of the packaging box.

The outline dimension and internal structure of the packaging box will not be changed.

Side of the packaging box for the FR-BLF

#### 4. Product Identification

The packaging boxes can be identified visually.

| Date<br>of<br>issue | February 2021 | Title | Appearance Change of the Packaging<br>Box for the FR-BLF Inverter Option | Mitsubishi Electric Corp., Nagoya Works<br>5-1-14 Yada-minami, Higashi-ku, Nagoya 461-8670<br>Tel.: +81 (52) 721-2111 Main line |
|---------------------|---------------|-------|--------------------------------------------------------------------------|---------------------------------------------------------------------------------------------------------------------------------|
|---------------------|---------------|-------|--------------------------------------------------------------------------|---------------------------------------------------------------------------------------------------------------------------------|