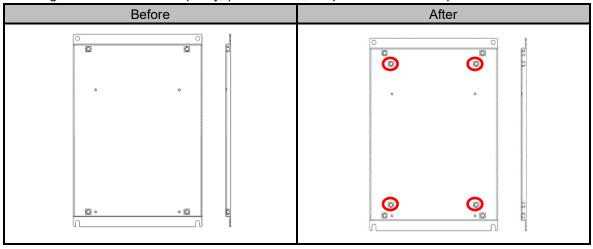

### 2. Details of Change

The attachment can be used to install the FR-E800 series inverters with the EMC Directive compliant EMC filters.

Due to this, screw holes will be added as shown below, and four installation screws (M8×16) will be enclosed.

The change does not affect the quality, performance, or specifications of the products.