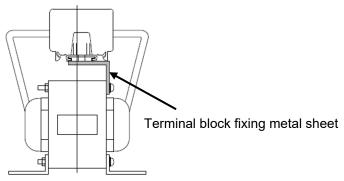

## MITSUBISHI ELECTRIC Inverter

### **Sales and Service**

# Appearance Change of the General-Purpose Inverter Option FR-XCL Reactor

Thank you for your continued patronage of Mitsubishi Electric drive control products. The appearance of the terminal block fixing metal sheet of the FR-XCL reactor will be changed.

#### 1. Products Affected

FR-XCL-7.5K

#### 2. Details of Change

The appearance of the product will be changed due to change of the surface treatment of the terminal block fixing metal sheet.

The change does not affect the quality, performance, or specifications of the products.

#### (1) Position of the terminal block fixing metal sheet



#### (2) Appearance of the terminal block fixing metal sheet

| Before | After |  |
|--------|-------|--|
| Glossy | Mat   |  |
| •      | •     |  |

#### 3. Date of Change

The change will be applied to the products manufactured in March 2022 or later.

#### 4. Product Identification

The products can be identified visually.

| Date<br>of<br>issue | February 2022 | Title | Appearance Change of the General-<br>Purpose Inverter Option FR-XCL<br>Reactor | Mitsubishi Electric Corp., Nagoya Works<br>5-1-14 Yada-minami, Higashi-ku, Nagoya 461-8670<br>Tel.: +81 (52) 721-2111 Main line |
|---------------------|---------------|-------|--------------------------------------------------------------------------------|---------------------------------------------------------------------------------