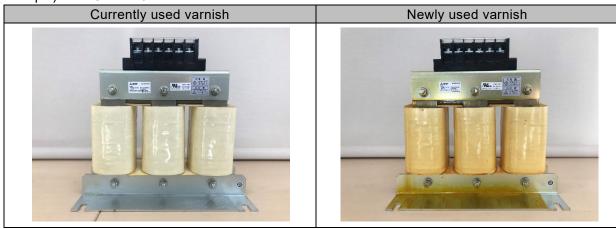

# 2. Details of Change

Products with different appearances will coexist as shown in the following table as two types of varnish will be used.

- The performance of the newly used varnish is equivalent to that of the currently used varnish.
- The change does not affect the quality, performance, or specifications of the products. (Example) FR-HCL22-7.5K