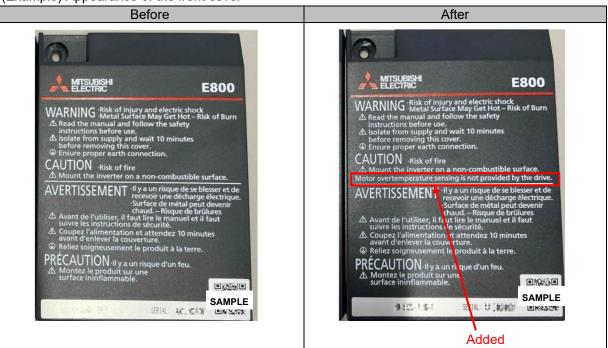

# Appearance Change for the FR-E800 Series Inverters

Thank you for your continued patronage of Mitsubishi Electric drive control products.

For the FR-E800 series inverters, in which the motor temperature is not observed directly, the Inverter Safety Guideline has described that "Motor overtemperature sensing is not provided by the drive" (in 7.2 Instructions for UL and cUL) based on the UL standard requirements.

The same sentence will be printed on the inverter's front cover since the UL certification body pointed out that the sentence must also be indicated on the product body.

The change does not affect the quality, performance, or specifications of the products.

### 2. Details of Change

The indication enclosed in red will be added on the front cover of the inverter.

(Example) Appearance of the front cover