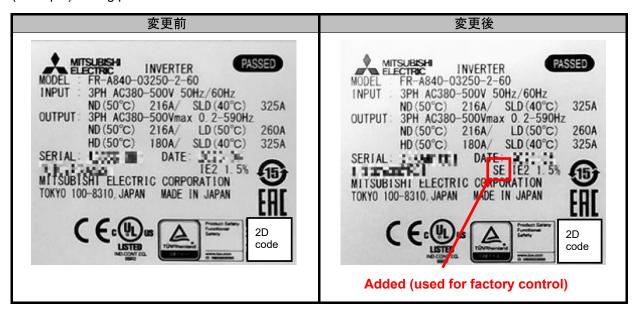

#### 2. Details of Change

The indication enclosed in red will be added on the rating plate of the products.

The change does not affect the quality, performance, or specifications of the products.

(Example) Rating plate of the FR-A840-03250-2-60

## 4. Product Identification

**SERIAL** 

The SERIAL (determined by date of production) can be checked on the rating plate or packaging plate.

The SERIAL consists of one symbol, two characters indicating the production year and month, and the control number (six characters for the rating plate, three characters for the packaging plate).