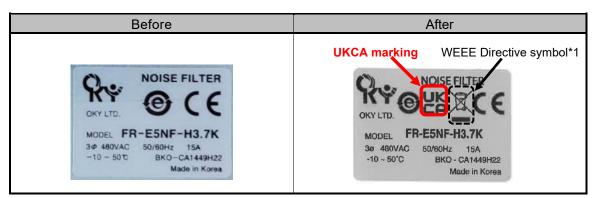

#### 2. Details of Change

The UKCA marking will be added on the product's plate.

The layout of the markings, the font size, and the font in the plate will be changed.

\*1 For addition of the WEEE Directive symbol, refer to Sales and Service No. 734E.

(The WEEE Directive symbol will be added at the same time as this change.)

Sales and Service No. 734E is available via the following link.

https://www.mitsubishielectric.com/fa/document/sales/inv/734e/pu734e.pdf

#### 4. Product Identification

The products can be identified by the presence/absence of UKCA marking.

| Date<br>of<br>issue | January 2024 | Title | UKCA Mark Added to the FR-E5NF<br>and FR-S5NFSA General-Purpose<br>Inverter Options | Mitsubishi Electric Corp., Nagoya Works<br>5-1-14 Yada-minami, Higashi-ku, Nagoya 461-8670<br>Tel.: +81 (52) 721-2111 Main line |
|---------------------|--------------|-------|-------------------------------------------------------------------------------------|---------------------------------------------------------------------------------------------------------------------------------|
|---------------------|--------------|-------|-------------------------------------------------------------------------------------|---------------------------------------------------------------------------------------------------------------------------------|