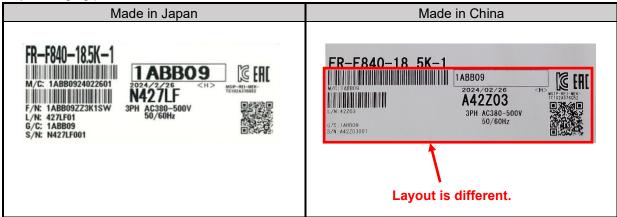

## 2) Rating plate

# 4. Country of Origin Identification

The country of origin is indicated on the packaging plate and the rating plate.