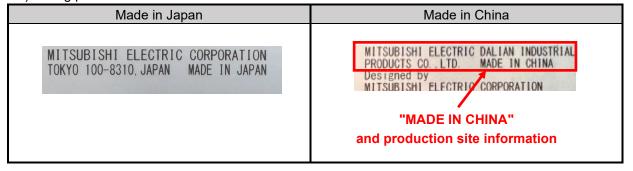

## 2) Rating plate

# 4. Country of Origin Identification

The country of origin is indicated on the packaging plate and the rating plate.