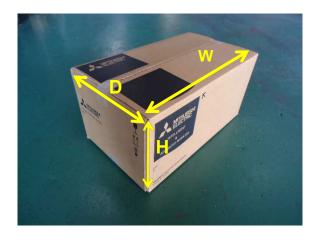

#### 1. Outer packaging dimensions

| Item                | Made in Japan | Made in China | Difference                                      |  |
|---------------------|---------------|---------------|-------------------------------------------------|--|
| Outer packaging     | W: 370        | W: 455        | Made-in-China products use                      |  |
| dimensions [mm]     | H: 278        | H: 367        |                                                 |  |
| FR-F840-15K/18.5K-1 | D: 303        | D: 364        | larger packaging.                               |  |
| Outer packaging     | W: 470        | W: 555        | Made-in-China products use<br>larger packaging. |  |
| dimensions [mm]     | H: 274        | H: 367        |                                                 |  |
| FR-F840-22K/30K-1   | D: 332        | D: 394        |                                                 |  |

\* Made-in-China products use larger packaging to enhance packaging performance.

| Date<br>of<br>issue | April 2024 | Title | Shipment of the FR-F840 Series<br>General-Purpose Inverters Made in<br>China | Mitsubishi Electric Corp., Nagoya Works<br>5-1-14 Yada-minami, Higashi-ku, Nagoya 461-8670<br>Tel.: +81 (52) 721-2111 Main line |
|---------------------|------------|-------|------------------------------------------------------------------------------|---------------------------------------------------------------------------------------------------------------------------------|
|---------------------|------------|-------|------------------------------------------------------------------------------|---------------------------------------------------------------------------------------------------------------------------------|