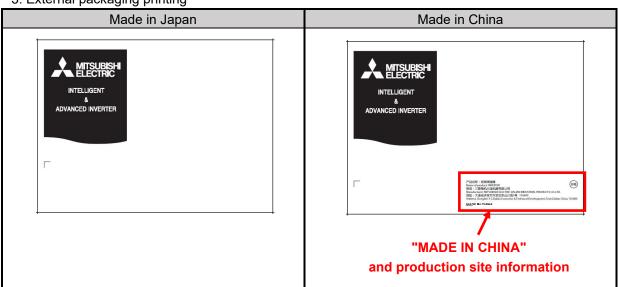

l 2024 | Title | Shipment of the FR-F840 Series<br>General-Purpose Inverters Made in<br>China | Mitsubishi Electric Corp., Nagoya Works<br>5-1-14 Yada-minami, Higashi-ku, Nagoya 461-8670<br>Tel.: +81 (52) 721-2111 Main line |
|---------------------|------------|-------|------------------------------------------------------------------------------|---------------------------------------------------------------------------------------------------------------------------------|
|---------------------|------------|-------|------------------------------------------------------------------------------|---------------------------------------------------------------------------------------------------------------------------------|

#### 2. Internal packaging



## 3. External packaging printing



## 2) Rating plate







# 3. Date of Shipment

The products will be shipped from our company from April 2024 or onward. After that, both products made in Japan and China will be distributed.

# 4. Country of Origin Identification

The country of origin is indicated on the packaging plate and the rating plate.