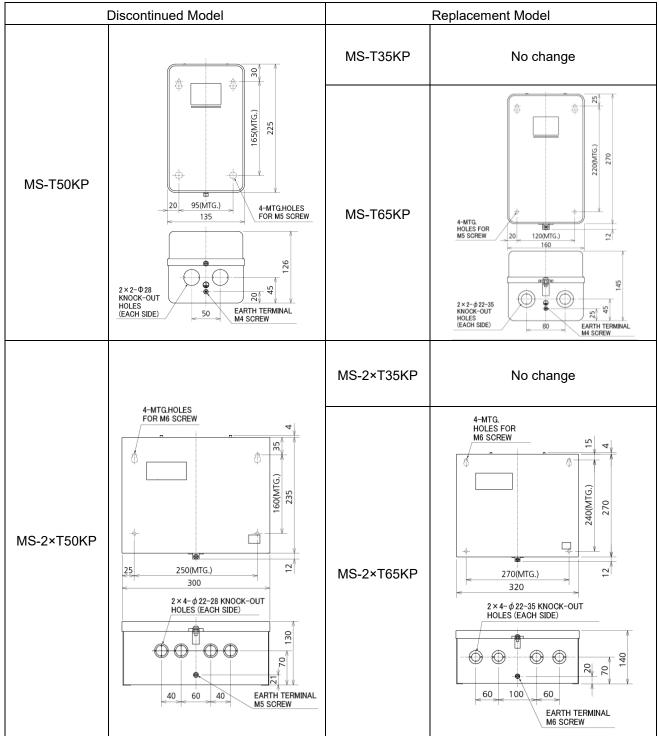

## 4. Replacement Model

| Discontinued Model     |                           | Replacement Model      |                           |
|------------------------|---------------------------|------------------------|---------------------------|
| Model Name             | Heater<br>Designation [A] | Model Name             | Heater<br>Designation [A] |
| MS-T50KP<br>MS-2×T50KP | 0.24<br>0.35              | MS-T35KP<br>MS-2×T35KP | 0.24 0.35                 |
|                        | 0.5                       |                        | 0.5                       |
|                        | 0.7                       |                        | 0.7                       |
|                        | 0.9                       |                        | 0.9                       |
|                        | 1.3                       |                        | 1.3                       |
|                        | 1.7                       |                        | 1.7                       |
|                        | 2.1                       |                        | 2.1                       |
|                        | 2.5                       |                        | 2.5                       |
|                        | 3.6                       |                        | 3.6                       |
|                        | 5                         |                        | 5                         |
|                        | 6.6                       |                        | 6.6                       |
|                        | 9                         |                        | 9                         |
|                        | 11                        |                        | 11                        |
|                        | 15                        |                        | 15                        |
|                        | 22                        |                        | 22                        |
|                        | 29                        |                        | 29                        |
|                        | 35                        | MS-T65KP               | 35                        |
|                        | 42                        | MS-2×T65KP             | 42                        |

## 5. Outline

| Issue date: April, 2024                                    | MITSUBISHI ELECTRIC CORPORATION                   |
|------------------------------------------------------------|---------------------------------------------------|
| Title                                                      | FUKUYAMA WORKS, KANI FACTORY                      |
| Enclosed Type 2E Thermal Relay with Electromagnetic Switch | 3-5 HIMEGAOKA KANI CITY GIFU PREF. 509-0249 JAPAN |
| MS-T50KP Notice of Discontinuation                         | TEL. +81-574 61-1952                              |