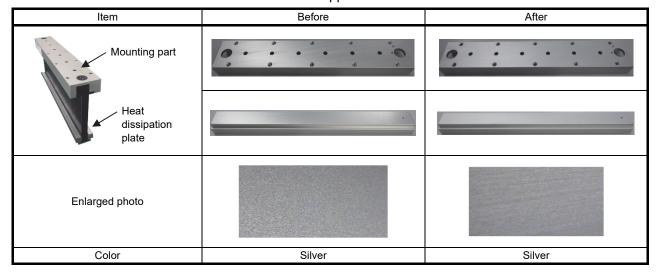

#### 3. Details of the Change

As the surface treatment will be provided from a different manufacturer, the color tone and luster of the mounting part and heat dissipation plate will be slightly different after the change.

This change does not affect the performance, functions, and dimensions of the products.

Table 1. Appearance