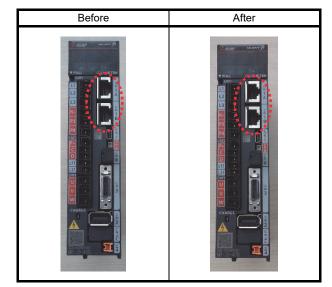

## Change in Appearance of Ethernet Cable Connectors for AC Servo Amplifiers

Thank you for your continued patronage of the Mitsubishi Electric AC servo system. The appearance of Ethernet cable connectors will be changed as follows.

### 3. Details of the Change

The shells of the Ethernet cable connectors (CN1A and CN1B) and their LED brightness will be changed.

This change does not affect the functions and performance of the products.

Title

<sup>\*</sup> The MR-J5-40G is shown in the photographs.