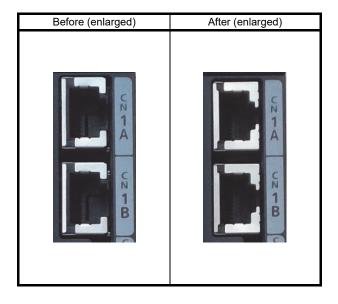

## Change in Appearance of Ethernet Cable Connectors for AC Servo Amplifiers

Thank you for your continued patronage of the Mitsubishi Electric AC servo system. The appearance of Ethernet cable connectors will be changed as follows.

### 3. Details of the Change

The shells of the Ethernet cable connectors (CN1A and CN1B) and their LED brightness will be changed.

This change does not affect the functions and performance of the products.

Title

<sup>\*</sup> The MR-J5-40G is shown in the photographs.