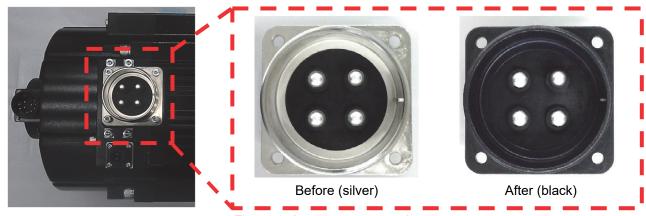

### 3. Details of the Change

The details of the change are as shown in Figure 1. The power connectors after the change are the same as the ones used for the medium capacity series HG-SR/HG-JR, and the manufacturer remains the same.

Figure 1. Appearance example