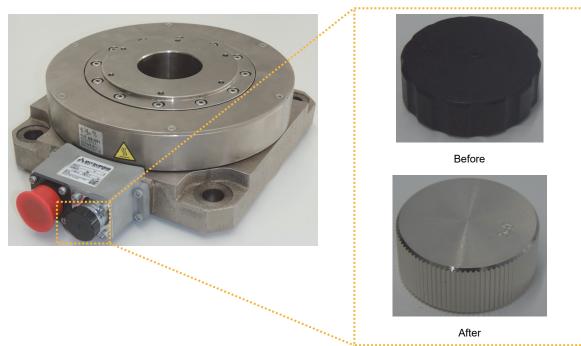

#### 3. Details of the Change

The connector cap will be changed. Figure 1 shows the appearance of a direct drive motor, and the appearance varies depending on the model. This change does not affect the functions and performance of the products.

Figure 1. Appearance example