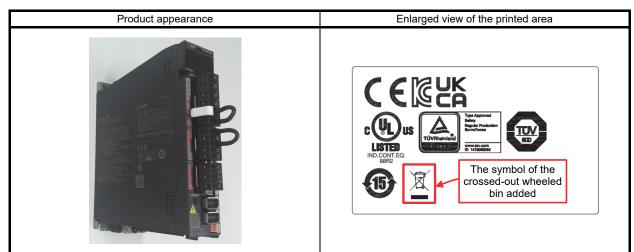

#### 2. Details of the Change

The symbol of the crossed-out wheeled bin (Figure 1) will be added to the products.

Note 1. The product shown in the figure above is an example. The size and position of symbols and contents vary with the models.

2. The symbol may be added at different times depending on the model.

3. Both products with and without the symbol may be distributed in the market around the same time depending on the stock status.

Figure 2. Example of the symbol on the product (MR-J5)