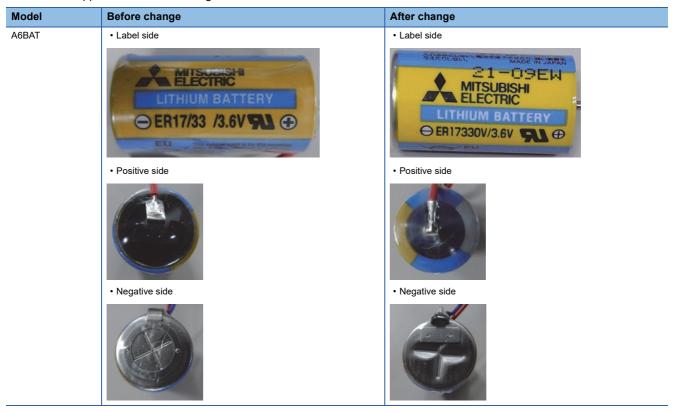

# 1.1 External Appearance

The external appearance will be changed as shown below.