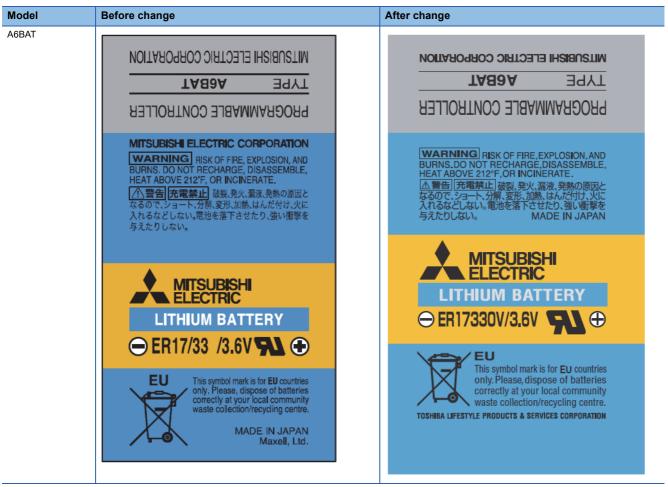

programmable controllers, MELSEC series. We are informing you that the lithium battery used for the A6BAT, A8BAT, and A10BAT will be changed due to discontinuation.

# 1 DETAILS ON THE CHANGE

Each model has changes in the following items due to the change of the lithium battery.

- A6BAT: External appearance, label, lithium content
- A8BAT, A10BAT: Lithium content

Note that these changes do not affect the battery lives.

# 1.1 External Appearance

The external appearance will be changed as shown below.



# MITSUBISHI ELECTRIC CORPORATION

HEAD OFFICE : TOKYO BUILDING, 2-7-3 MARUNOUCHI, CHIYODA-KU, TOKYO 100-8310, JAPAN NAGOYA WORKS : 1-14 , YADA-MINAMI 5-CHOME , HIGASHI-KU, NAGOYA , JAPAN

# **TECHNICAL BULLETIN**

#### FA-A-0353-A

# 1.2 Label

Labels will be changed as shown below.



# 1.3 Lithium Content

The lithium content will be changed as shown below.

| Model  | Before change | After change |
|--------|---------------|--------------|
| A6BAT  | 0.52g         | 0.48g        |
| A8BAT  | 4.68g         | 4.32g        |
| A10BAT | 4.16g         | 3.84g        |

#### FA-A-0353-A

#### 2 TARGET VERSIONS AND CHANGEOVER PERIOD

The following table lists the versions to which the changes apply.

| Model  | Target version                                                                 |                                                                                      | Changeover<br>period <sup>*1</sup> |
|--------|--------------------------------------------------------------------------------|------------------------------------------------------------------------