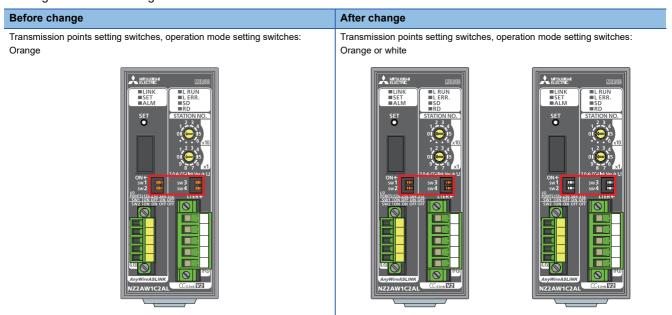

## 3 DETAILS ON THE CHANGE

The parts of the transmission points setting switches and operation mode setting switches are changed, thus the switch color is changed to white or orange as follows.