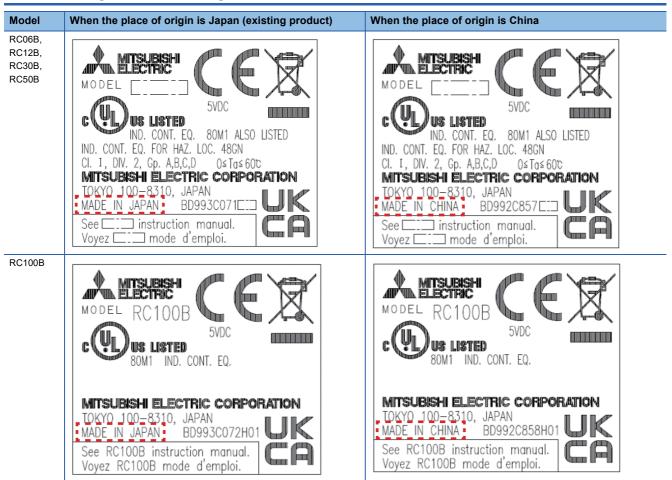

### 2.1 Change in the Rating Plate

This technical bulletin informs you that China will be added as a place of origin for the MELSEC iQ-R series extension cables. Consequently, these cables will be made in Japan or China. There is no impact on the general specifications, performance specifications, functions, and external dimensions of products due to the change.